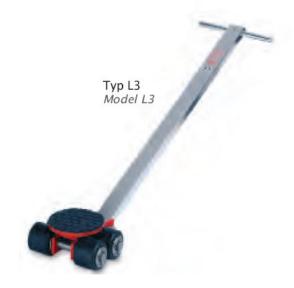

## Our standard trolleys F/L3 to F/L9 for loads from 6 tons to 18 tons

- Extremely low in loading height : 110 mm
- All trolleys F/L3 to F/L18 are interchangeable due to identical loading height
- Can be combined with Tandem trolleys TL6/TL12 or rotating trolleys RL2/4/6.

| Technische Daten<br>Technical data                                                 | L3              |
|------------------------------------------------------------------------------------|-----------------|
| Artikelnummer item number                                                          | 10207           |
| Einbauhöhe/Zahl der Lastrollen (85x85 mm) loading height/no. of rollers (85x85 mm) | 110 mm/4        |
| Auflagefläche je Kassette contact surface per cassette                             | -               |
| Distanzstange verstellbar connecting rod, adjustable                               | -               |
| Drehteller ø170 mm, Lenkwinkel<br>swivel plate ø170 mm, steering angle             | ±90°            |
| Lenkstange<br>steering rod                                                         | 950 mm          |
| Außenmaße (L x B) overall dimensions (L x W)                                       | 270 x 230<br>mm |
| Eigengewicht tare weight                                                           | 12 kg           |
| Traglast<br>load capacity                                                          | 30 kN (3 t)     |