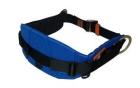

# **DESCRIPTION and PRINCIPLE**

Working belt incorporating side « D » for attaching a work positioning lanyard.

Adjustable with quick opening using a single set of buckles. Excess belt is held in position with elastic loops.

The back support is made of thermoformed foam.

The inside surface has a sponge type covering.

There are 3 buckles for attaching a tool bag. This working belt may be combined with any harness of our range, using belt loops making a fully integrated belt-harness assembly.

# **FEATURES**

Side anchoring: 2 wide opening anchor rings. Adjustable and guide opening.

2 sizes, Lightweight, Rot-proof.

cells blue exterior, black knitted material inside.