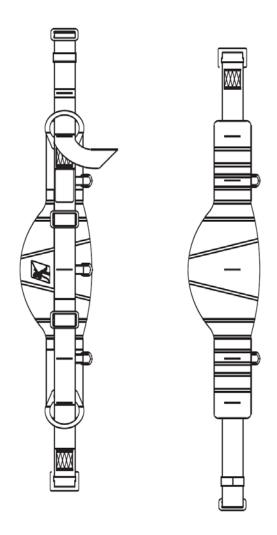

# **DESCRIPTION and PRINCIPLE**

Working belt incorporating side « D » for attaching a work positioning lanyard.

Adjustable with quick opening using a single set of buckles. Excess belt is held in position with elastic loops.

The back support is made of thermoformed foam.

The inside surface has a sponge type covering.

There are 3 buckles for attaching a tool bag. This working belt may be combined with any harness of our range, using belt loops making a fully integrated belt-harness assembly.

# **FEATURES**

Side anchoring: 2 wide opening anchor rings. Adjustable and guide opening.

2 sizes, Lightweight, Rot-proof.

11/2:064

Manufactured in accordance with standard EN 358 of 05/93 CE type approval : APAVE n° 0082/352/160/05/97/0088 Double thickness foam back support with closed

Buckles: stamped: 2017A, 25CD4, XC42. PES belt, dried thread, width: 44 mm, black, automatic stitching: PES thread 12/3 yellow.