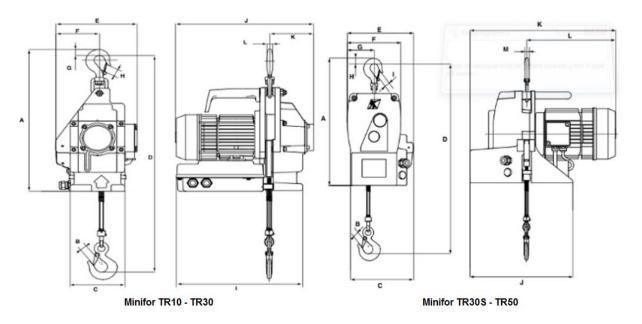

### minifor TR10 / TR30

| Model | W.L.L. (kg) |         | Speed (m/min) |         |     |    |     |     | Dime | nsio | ı) ar | mm) |     | Ø wire rope | Motor | Weight (kg) |      |                     |    |
|-------|-------------|---------|---------------|---------|-----|----|-----|-----|------|------|-------|-----|-----|-------------|-------|-------------|------|---------------------|----|
| -     | Direct      | Sheaved | Direct        | Sheaved | Α   | В  | С   | D   | Е    | F    | G     | Н   | I   | J           | K     | L           | (mm) | -                   | -  |
| TR10  | 100         | 200     | 15            | 7.5     | 427 | 20 | 140 | 631 | 209  | 112  | 20    | 20  | 324 | 356         | 114   | 15          | 6.5  | 1 Phase 115v - 230v | 20 |
| TR30  | 300         | 600     | 5             | 2.5     | 427 | 20 | 140 | 631 | 209  | 112  | 20    | 20  | 324 | 356         | 114   | 15          | 6.5  | 1 Phase 115v - 230v | 20 |

#### minifor TR30S / TR50

| Model | W.L.L. (kg) |         | Speed (m/min) |         | Dimensions (mm) |    |     |     |     |     |    |    |    |     |     |     |    | Ø wire rope | Motor                  | Weight (kg) |
|-------|-------------|---------|---------------|---------|-----------------|----|-----|-----|-----|-----|----|----|----|-----|-----|-----|----|-------------|------------------------|-------------|
| -     | Direct      | Sheaved | Direct        | Sheaved | Α               | В  | С   | D   | Е   | F   | G  | Н  | 1  | J   | K   | L   | M  | (mm)        | -                      | -           |
| TR30S | 300         | 600     | 13            | 6.5     | 430             | 20 | 212 | 642 | 224 | 181 | 90 | 20 | 20 | 347 | 492 | 302 | 15 | 6.5         | 1 Phase 115v -<br>230v | 31          |
| TR50  | 500         | 950     | 7             | 3.5     | 430             | 20 | 212 | 642 | 224 | 181 | 90 | 20 | 20 | 347 | 492 | 302 | 15 | 6.5         | 1 Phase 115v -<br>230v | 31          |