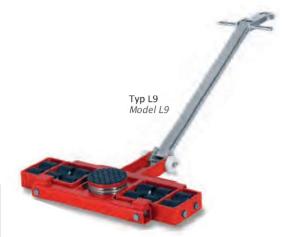

| Technische Daten<br>Technical data                                                 | L9              |
|------------------------------------------------------------------------------------|-----------------|
| Artikelnummer item number                                                          | 11071           |
| Einbauhöhe/Zahl der Lastrollen (85x85 mm) loading height/no. of rollers (85x85 mm) | 110 mm/12       |
| Auflagefläche je Kassette contact surface per cassette                             | -               |
| Distanzstange verstellbar connecting rod, adjustable                               | -               |
| Drehteller ø170 mm, Lenkwinkel swivel plate ø170 mm, steering angle                | ±90°            |
| Lenkstange<br>steering rod                                                         | 1080 mm         |
| Außenmaße (L x B) overall dimensions (L x W)                                       | 840 x 583<br>mm |
| Eigengewicht<br>tare weight                                                        | 59 kg           |
| Traglast load capacity                                                             | 90 kN (9 t)     |