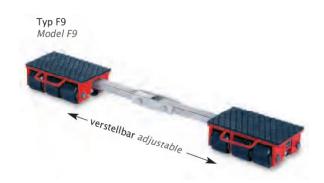

| Technische Daten<br>Technical data                                                    | F9              |
|---------------------------------------------------------------------------------------|-----------------|
| Artikelnummer<br>item number                                                          | 11070           |
| Einbauhöhe/Zahl der Lastrollen (85x85 mm)<br>loading height/no. of rollers (85x85 mm) | 110 mm/12       |
| Auflagefläche je Kassette contact surface per cassette                                | 320 x 200<br>mm |
| Distanzstange verstellbar connecting rod, adjustable                                  | 840-1230<br>mm  |
| Drehteller ø170 mm, Lenkwinkel<br>swivel plate ø170 mm, steering angle                | -               |
| Lenkstange<br>steering rod                                                            | -               |
| Außenmaße (L x B) overall dimensions (L x W)                                          | -               |
| Eigengewicht tare weight                                                              | 43 kg           |
| Traglast<br>load capacity                                                             | 90 kN (9 t)     |