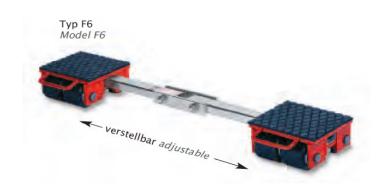

| Technische Daten<br>Technical data                                                    | F6              |
|---------------------------------------------------------------------------------------|-----------------|
| Artikelnummer item number                                                             | 10208           |
| Einbauhöhe/Zahl der Lastrollen (85x85 mm)<br>loading height/no. of rollers (85x85 mm) | 110 mm/8        |
| Auflagefläche je Kassette contact surface per cassette                                | 200 x 220<br>mm |
| Distanzstange verstellbar connecting rod, adjustable                                  | 640-1030<br>mm  |
| Drehteller ø170 mm, Lenkwinkel<br>swivel plate ø170 mm, steering angle                | -               |
| Lenkstange<br>steering rod                                                            | -               |
| Außenmaße (L x B) overall dimensions (L x W)                                          | -               |
| Eigengewicht tare weight                                                              | 30 kg           |
| Traglast load capacity                                                                | 60 kN (6 t)     |