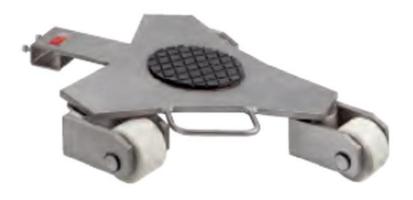

Our product line **-n** is designed for the use in clean rooms in industry sectors like chip manufacturing, food processing and pharmaceutical and chemical industry.

Typ RL 2-n Model RL 2-n

| Zahl der Rollen/Abmessungen<br>number of rollers/dimensions | 3 à 85x85 mm          |
|-------------------------------------------------------------|-----------------------|
| Einbauhöhe<br>Ioading height                                | 110 mm                |
| Größe der Gummiauflage<br>size of rubber pad                | ø 170 mm              |
| Gesamtmaße (LxBxH)<br>overall dimensions (LxWxH)            | 685 x 515 x<br>110 mm |
| Eigengewwicht<br>tare weight                                | 30 kg                 |
| Traglast<br>load capacity                                   | 20 kN (2 t)           |