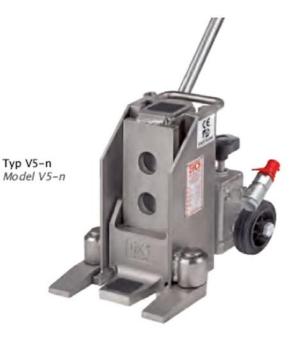

| Volltraglast<br>full load capacity                                                            | 50 kN (5 t)           |
|-----------------------------------------------------------------------------------------------|-----------------------|
| Arbeitsdruck<br>working pressure                                                              | 520 bar               |
| Kleinste Ansetzhöhe mittels Sicherheits-Hebelasche<br>minimum loading height using safety toe | 15 mm                 |
| Hubhöhe<br>lifting height                                                                     | 140 mm                |
| Verstellbarkeit der Sicherheits-Hebelasche<br>adjustable range of safety toe                  | 3 x                   |
| Ansetzhöhe mittels Kopfplatte<br>loading height using top plate                               | 252 mm                |
| Außenmaße (L x B x H)<br>overall dimensions (L x W x H)                                       | 266 x 212 x<br>252 mm |
| Eigengewicht mit Ölfüllung<br>tare weight incl. oil fill                                      | 21 kg                 |