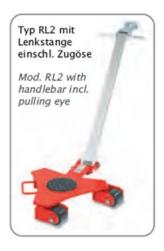

As an option two rotating trolleys can be used in combination with a connecting rod to ensure parallel moving or if required, can be equipped with a handlebar incl. tow eye to hook it up to a forklift or the like.