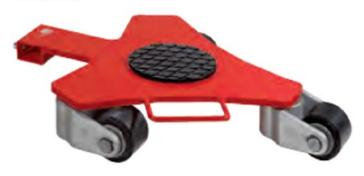

Typ RL2 Model RL2

| Zahl der Rollen/Abmessungen<br>number of rollers/dimensions | 3 à 85x85 mm   |
|-------------------------------------------------------------|----------------|
| Einbauhöhe<br>loading height                                | 110 mm         |
| Größe der Gummiauflage<br>size of rubber pad                | ø 170 mm       |
| Gesamtmaße (LxBxH) overall dimensions (LxWxH)               | 685×515×110 mm |
| Eigengewwicht<br>tare weight                                | 30 kg          |
| Traglast<br>load capacity                                   | 20 kN (2 t)    |