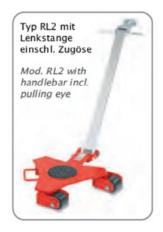

As an option two rotating trolleys can be used in combination with a connecting rod to ensure parallel moving or if required, can be equipped with a handlebar incl. tow eye to hook it up to a forklift or the like.