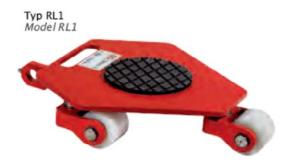

| Zahl der Rollen/Abmessungen<br>number of rollers/dimensions | 3 à 75x66 mm   |
|-------------------------------------------------------------|----------------|
| Einbauhöhe<br>Ioading height                                | 100 mm         |
| Größe der Gummiauflage<br>size of rubber pad                | ø 170 mm       |
| Gesamtmaße (LxBxH)<br>overall dimensions (LxWxH)            | 376x379x100 mm |
| Eigengewwicht<br>tare weight                                | 15 kg          |
| Traglast<br>load capacity                                   | 10 kN (1 t)    |