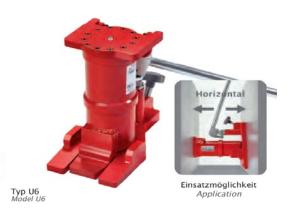

The Unilifter U6 is an all-purpose toe jack for vertical/horizontal use. Due to its shape the jack will not tilt, if used in horizontal position.

- Rugged design
- Outstanding stability because all components are welded together and form a single module
- Low weight makes the jack an ideal solution for use in remote areas (f.e. track lifting for maintenance reasons).