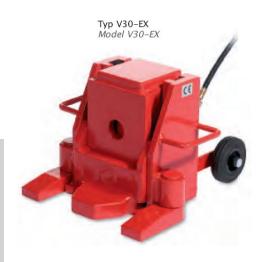

For loads difficult to access, or where loads have to be lifted, where working on the load itself is not practical, we recommend our EX jack series (without own hydraulic unit) for remote operation with a hydraulic hand pump. Two hydr. jacks can be operated with the hydr. hand pump PV or the electric pump PE This allows the load capacity to be doubled. For the model V30-EX we recommend our electric pump PE for remote operation.

| Technische Daten<br>Technical data                                                         | V30-EX                |
|--------------------------------------------------------------------------------------------|-----------------------|
| Artikelnummer<br>item number                                                               | 11140                 |
| Volltraglast<br>full load capacity                                                         | 300 kN (30 t)         |
| Arbeitsdruck working pressure                                                              | 420 bar               |
| Kleinste Ansetzhöhe mittels Sicherheits-Hebelasche minimum loading height using safety toe | 40 mm                 |
| Hubhöhe<br>lifting height                                                                  | 156 mm                |
| Verstellbarkeit der Sicherheits-Hebelasche adjustable range of safety toe                  | 2 x                   |
| Ansetzhöhe mittels Kopfplatte<br>loading height using top plate                            | 330 mm                |
| Außenmaße (L x B x H) overall dimensions (L x W x H)                                       | 468 x 400 x<br>330 mm |
| Eigengewicht tare weight                                                                   | 105 kg                |