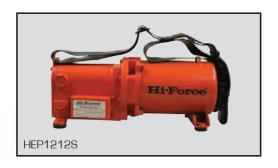

## HEP1 - ELECTRIC DRIVEN LIGHTWEIGHT MINI PUMPS WITH CARRYING STRAP

Working pressure 700 Bar

Two-stage design, changeover pressure 10 Bar

Extremely compact, lightweight & powerful

The HEP1 range of two stage electric driven hydraulic mini pumps, offers the smallest and lightest weight, electric powered pump in the Hi-Force product range. Available with a choice of 110 volt or 240 volt single phase electric motor, both models feature an electric solenoid operated valve, complete with remote hand pendant controller and 3 metre control cable as standard. The two stage design of these pumps incorporates an automatic changeover from low to high pressure ensuring that an optimum pressure and flow rate combination is achievable from an extremely compact pump.

- >> 110 or 240V single phase motor options
- >> Internal safety overload valve
- >> Supplied with carrying strap

| Model<br>number | Motor<br>voltage | Maximum<br>pressure<br>bar | Maximum flow rate<br>I/min<br>1st stage 2nd stage |     | Valve<br>type | Usable<br>oil cap.<br>litres | Weight<br>kg |
|-----------------|------------------|----------------------------|---------------------------------------------------|-----|---------------|------------------------------|--------------|
| HEP1211S        | 110 V - 1 Ph     | 700                        | 2.00                                              | 0.2 | 2-way         | 0.8                          | 7.5          |
| HEP1212S        | 240 V - 1Ph      | 700                        | 2.00                                              | 0.2 | 2-way         | 0.8                          | 7.5          |