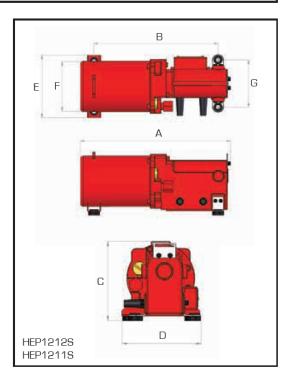

| Model    | Dimensions in mm |     |     |     |     |     |     |  |  |  |
|----------|------------------|-----|-----|-----|-----|-----|-----|--|--|--|
| number   | А                | В   | С   | D   | Е   | F   | G   |  |  |  |
| HEP1212S | 333              | 269 | 140 | 139 | 138 | 110 | 105 |  |  |  |
| HEP1211S | 333              | 269 | 140 | 139 | 138 | 110 | 105 |  |  |  |