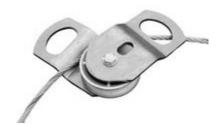

Snatch pulley "scissor type" for use with wire rope, SWL of upto 8000kg (8 tonnes).

## **Tractel "Scissor" Type Snatch Pulley**

The large holes in the bearing flanges offer several anchorage alternatives means of shackles, axles, chains, hooks, slings. The holes can also be used as handles for an easy transportation. Once the swing blocks are attached, locking the two flanges, the opening is impossible making the pulling or lifting operation in full security.