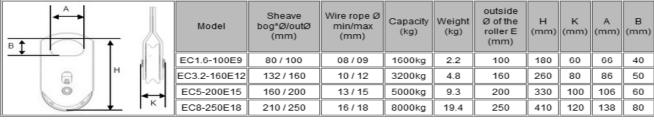

is impossible making the pulling or lifting operation in full security.



Quick, easy installation.

Low weight.

Multiple applications.

## **Applications**

The swing blocks of EC type are mainly used for temporary applications for lifting or pulling. They can be su spended to a fixed or mobile anchorage point with the right strength corresponding to the required load. Thanks to an easy instalment and a light weight, this is the most current block used for repairing operations. These swing blocks are most often used as winch accessory on 4WD cars.

## **Technical Characteristics**

- Ultimate load 4 times the Working Load Limit (WLL).
- Zinc bichromated coating as finishing.
- The sheaves are fitted on tempered and cemented pins with a full covered lubricating nipple.

## Dimensions: